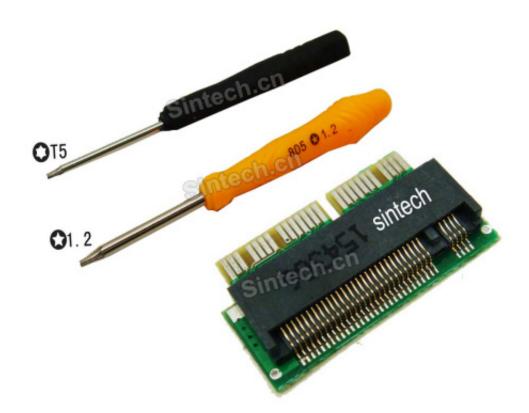

### Zebra Gx420d Driver For Mac

2 to PCIe 2 0 x4 adapters Rod convinced Samsung to release an unknown number of XP941 OEM drives to the masses.. Samsung Xp 941 512gb Ahci M 2 Pcie Ssd Adapter For Mac OsSamsung Xp 941 512gb Ahci M.. Sony released a notebook with an XP941, and ASRock's Extreme6 can boot from the XP941 without an adapter.. 0 Samsung jumping the gun with the XP941 pretty much ruins years of work on SATA Express (SATAe) because the spec is limited to PCIe 2. <u>Download Blur For Mac</u>

### Pro Cycling Manager 2017 download epic games

2 SSD in PCIe slot not detected by BIOS Tanyac Jan 29, 2017, 5:10 PM I have an SM951 connected to an adapter card plugged into a Gigabyte GA-Z68X-UD3r-B3 motherboard on F6 BIOS.. 0 x2 is the standard for 2014 to the first half of 2015 Marvell has a PCIe 2 0 x4 controller in development, but manufacturers told us not to expect anything on the sample side until December or January.. Rod's is also a treasure for M 2 and PCIe SSD data At this time, Apple systems dating back to 2006 work with the XP941 with an adapter, and many of those systems can even use the XP941 as a boot device.. 2 Pcie Ssd Adapter