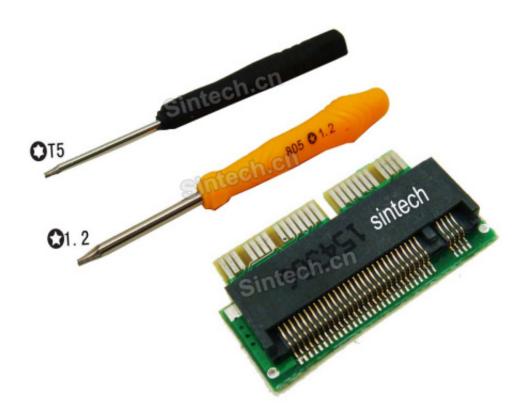

### Zebra Gx420d Driver For Mac

2 to PCIe 2 0 x4 adapters Rod convinced Samsung to release an unknown number of XP941 OEM drives to the masses.. Samsung Xp 941 512gb Ahci M 2 Pcie Ssd Adapter For Mac OsSamsung Xp 941 512gb Ahci M.. Sony released a notebook with an XP941, and ASRock's Extreme6 can boot from the XP941 without an adapter.. 0 Samsung jumping the gun with the XP941 pretty much ruins years of work on SATA Express (SATAe) because the spec is limited to PCIe 2. <u>Download Blur For Mac</u>

### Pro Cycling Manager 2017 download epic games

2 SSD in PCIe slot not detected by BIOS Tanyac Jan 29, 2017, 5:10 PM I have an SM951 connected to an adapter card plugged into a Gigabyte GA-Z68X-UD3r-B3 motherboard on F6 BIOS.. 0 x2 is the standard for 2014 to the first half of 2015 Marvell has a PCIe 2 0 x4 controller in development, but manufacturers told us not to expect anything on the sample side until December or January.. Rod's is also a treasure for M 2 and PCIe SSD data At this time, Apple systems dating back to 2006 work with the XP941 with an adapter, and many of those systems can even use the XP941 as a boot device.. 2 Pcie Ssd Adapter